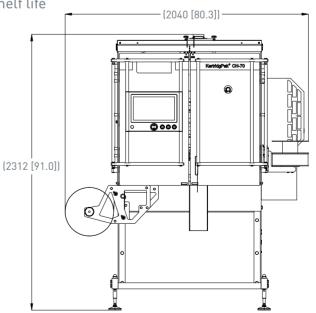

## **Technical specifications**

| Film speed | Up to 800in (20.320mm) per minute                     |
|------------|-------------------------------------------------------|
| Footprint  | 80.3in (2040mm) x 56.3in. (1430mm)<br>x 91in (2312mm) |