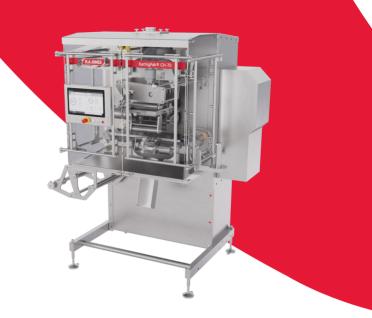

# KartridgPak® CH-70

#### **Chub packaging machine**

The KartridgPak CH-70 is the latest mid-speed chub packaging machine designed for companies with lower volume production needs.

Built on proven, reliable technology, it ensures lasting value and quick return on investment.

With speeds of up to 70 chubs per minute, the CH-70 offers unmatched flexibility, supporting various product sizes and lengths while minimizing downtime with fast changeovers. Its servo-driven system ensures durability and easy maintenance, while vertical hot air sealing delivers precision and consistency in every package. This machine gives you complete control over your production by allowing you to select your wire and film supplier, lowering your total cost of ownership and optimizing your packaging process.